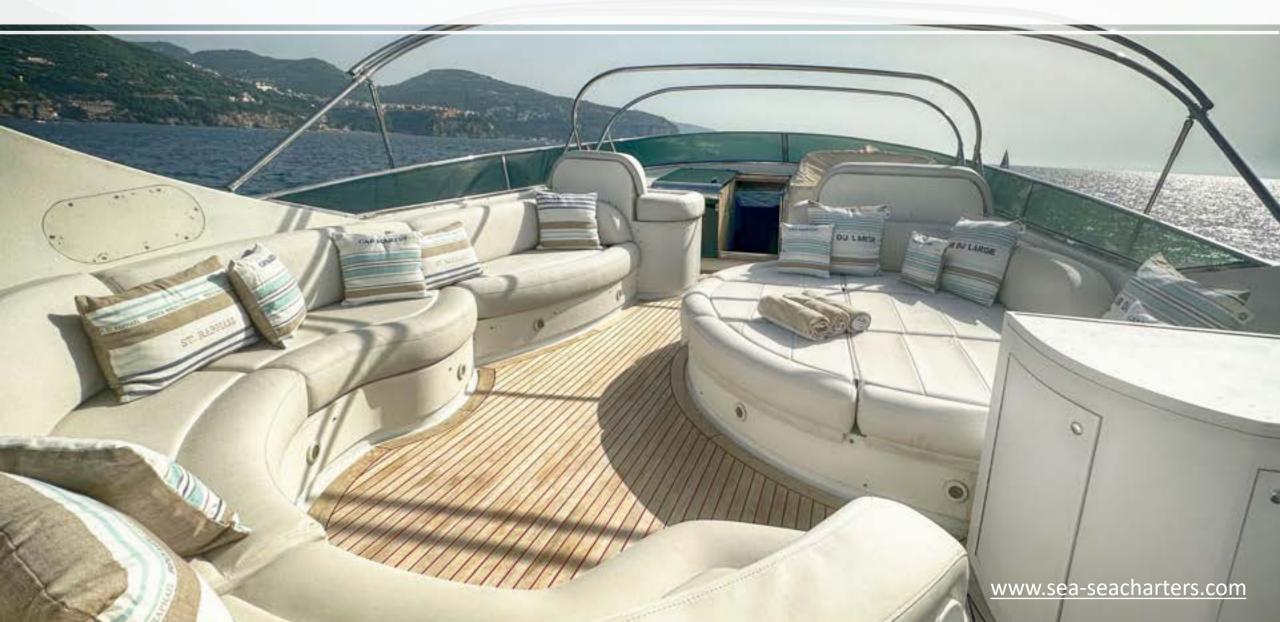

the best choice for an absolutely
  unique and unforgettable holiday.

#### Virtual Tour

**Tenders & Toys:** 

1 KAYAK 1 PADDLE BOARD 1 AIR MATTRESS 10 NOODLES SNORKELING EQUIPMENT WILLIAM 385 Hydrojet

**Number of Cabins:** 5

**Total Guests (Sleeping):** 10

**Total Guests (Cruising): 10** 

**Engines & Generator:** 

Engines: 2x MTU 1850

Generators: 2x 25kw Cooler

Consuption: 16 lt/h **Fuel consumption:** 

550 lt @ 17.5 Knots Liters/Hours

350 lt @ 12.5 knots Litres/Hours

**Cruising Speed 17.5 Knts** 







# DETAILS







#### **DEATAILS**











# VIP CABIN



## VIP CABIN



# VIP CABIN



#### TWIN CABIN



#### TWIN CABIN



## CABIN – French Bed



#### LIVING ONBOARD



# AL FRESCO



#### LIVING ON - BOARD DETAILS



# AL FRESCO



#### UPPER DECK





#### SUNDECK



#### LIVING ON BOARD





## SUNDECK



# **AERIAL VIEW**











#### **Enquiry Now to:**

Daniela Guarino +393333220184. Daniela@sea-seacharters.com Valentina Guarino +393382098480. Valentina@sea-seacharters.com