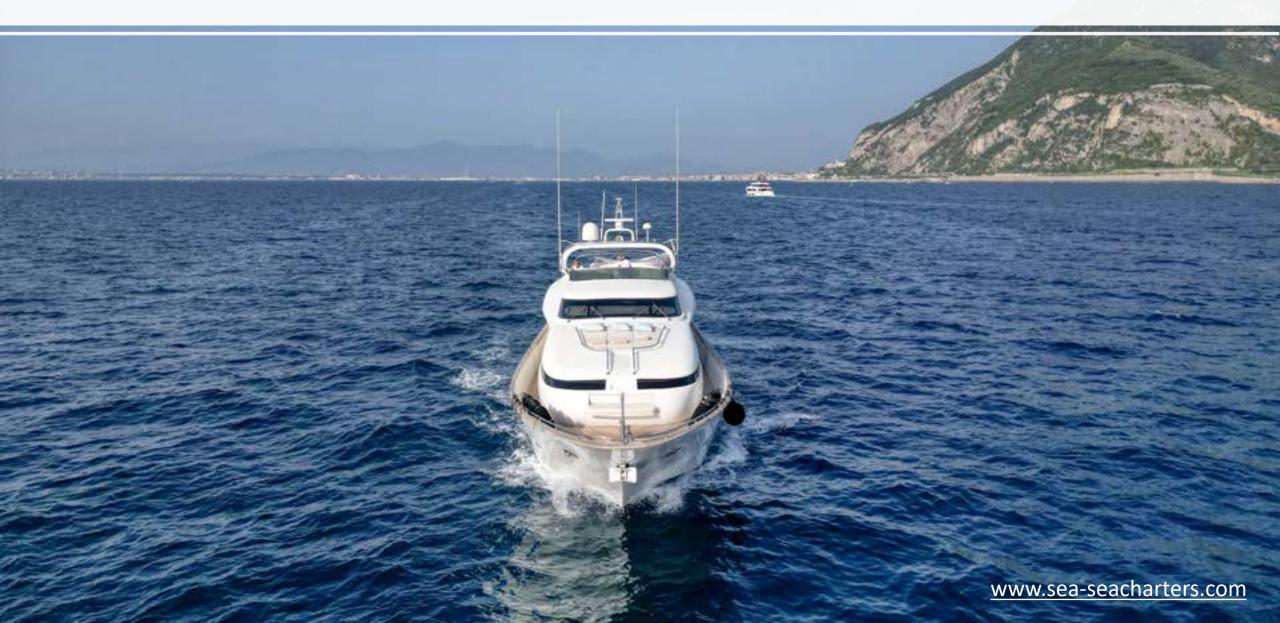

# On Board LADY A ... Class and Elegance

Lady A - Maiora - Marina di Stabia

Maiora Length 27 mt -Beam 6,60mt- Draft 2.95mt -Guests 10 Crew 4

#### <u>Video</u>

- Lady A is a 27-metre superyacht available for charter in the Gulf of Naples and the Amalfi Coast Designed by the prestigious Italian shipyard Maiora, her lines are modern, elegant and eye-catching. Refurbished in 2018,in continuous annual maintenance Lady A has the capacity to accommodate up to 10 people in 5 double cabins (master cabin on the main deck vip cabin with double bed and its own bathroom and suite 2 double cabins with each one with its own bathroom and suite and finally a cabin with French bed for two people with its own bathroom). The yacht offers its guests WiFi and a quality sound system. In summer, Lady A has its home port in Marina di Stabia, and is also available for courier services throughout Italy, as well as other destinations on request. Compared to other yachts of the same length, Lady a is distinguished by her modern design, technology, attention to detail and the elegance of her interior design and large flybridge on the outside, characteristic of much larger yachts.
- Lady A has a fantastic professional crew of four: a captain, a chef and two
  hostesses. All have been trained to meet the needs of even the most demanding
  customers with a smile. That is why Lady A is the best choice for an absolutely
  unique and unforgettable holiday.