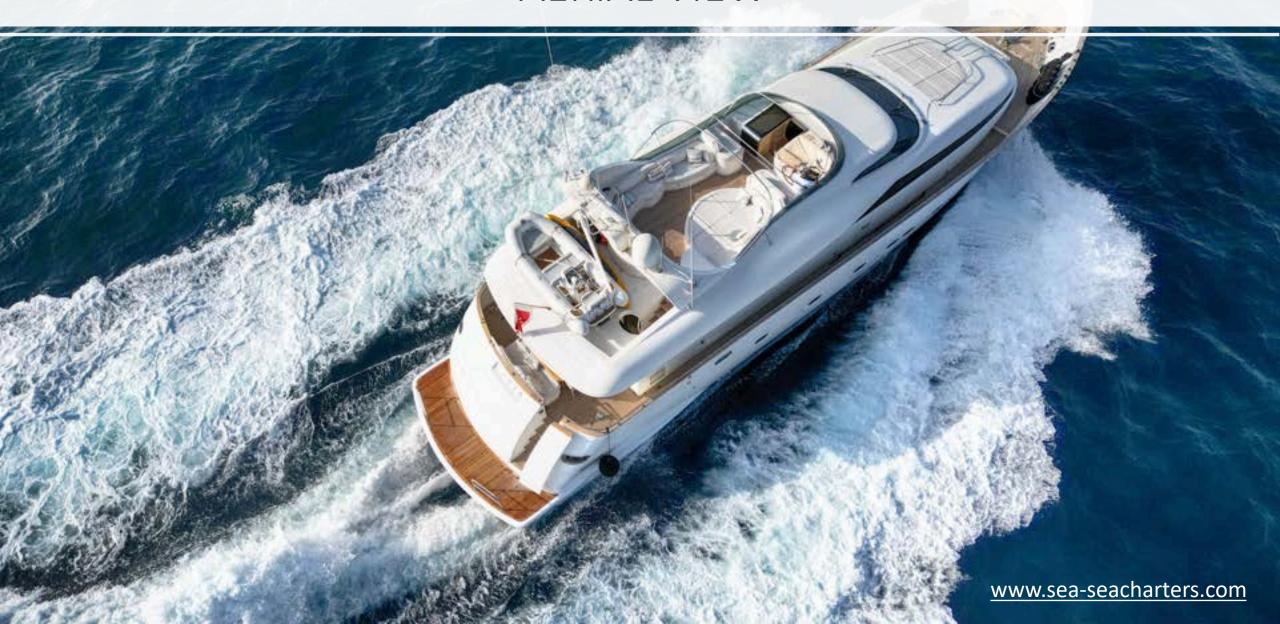

holiday.

#### Virtual Tour

**Tenders & Toys:** 

1 KAYAK 1 PADDLE BOARD 1 AIR MATTRESS 10 NOODLES SNORKELING EQUIPMENT WILLIAM 385 Hydrojet

**Number of Cabins:** 5

**Total Guests (Sleeping):** 10

**Total Guests (Cruising): 10** 

**Engines & Generator:** 

Engines: 2x MTU 1850

Generators: 2x 25kw Cooler

Consuption: 16 lt/h **Fuel consumption:** 

550 lt @ 17.5 Knots Liters/Hours

350 lt @ 12.5 knots Litres/Hours

**Cruising Speed 17.5 Knts** 







# DETAILS







#### **DEATAILS**











# VIP CABIN



## VIP CABIN



# VIP CABIN



#### TWIN CABIN



#### TWIN CABIN



## CABIN – French Bed



#### LIVING ONBOARD



# AL FRESCO



#### LIVING ON - BOARD DETAILS



# AL FRESCO



#### UPPER DECK





#### SUNDECK



#### LIVING ON BOARD





## SUNDECK



# **AERIAL VIEW**











#### **Enquiry Now to:**

Daniela Guarino +393333220184. Daniela@sea-seacharters.com Valentina Guarino +393382098480. Valentina@sea-seacharters.com