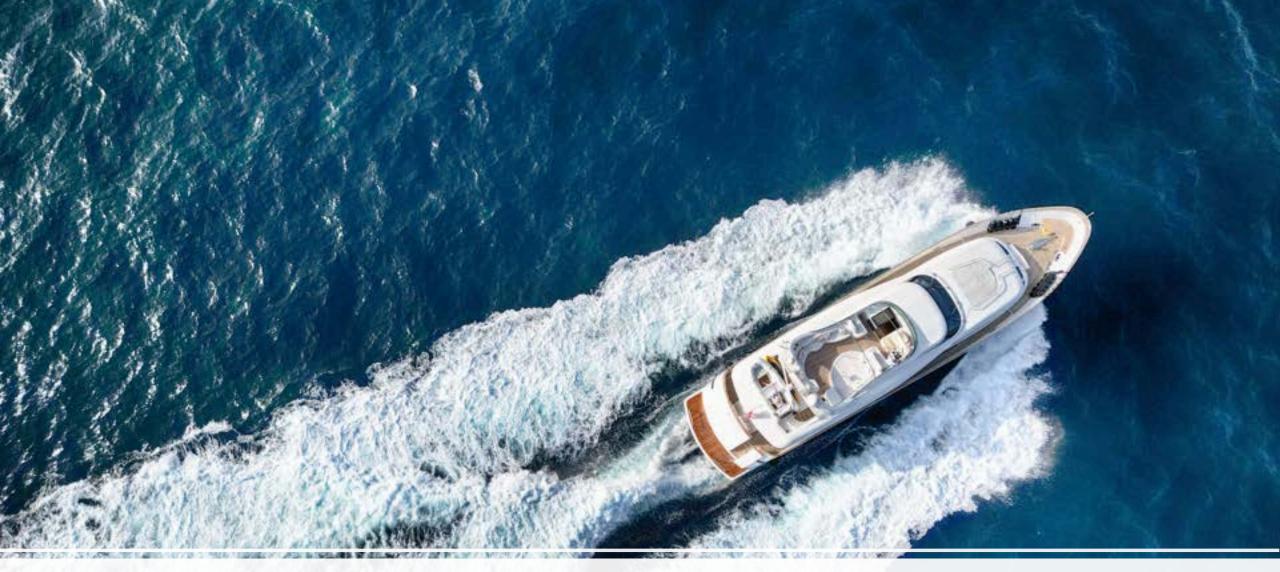

# On Board LADY A ... Class and Elegance





Lady A - Maiora - Marina di Stabia



Maiora Length 27 mt -Beam 6,60mt- Draft 2.95mt -Guests 10 Crew 4

#### <u>Video</u>

- Lady A is a 27-metre superyacht available for charter in the Gulf of Naples and the Amalfi Coast Designed by the prestigious Italian shipyard Maiora, her lines are modern, elegant and eye-catching. Refurbished in 2018,in continuous annual maintenance Lady A has the capacity to accommodate up to 10 people in 5 double cabins (master cabin on the main deck vip cabin with double bed and its own bathroom and suite 2 double cabins with each one with its own bathroom and suite and finally a cabin with French bed for two people with its own bathroom). The yacht offers its guests WiFi and a quality sound system. In summer, Lady A has its home port in Marina di Stabia, and i