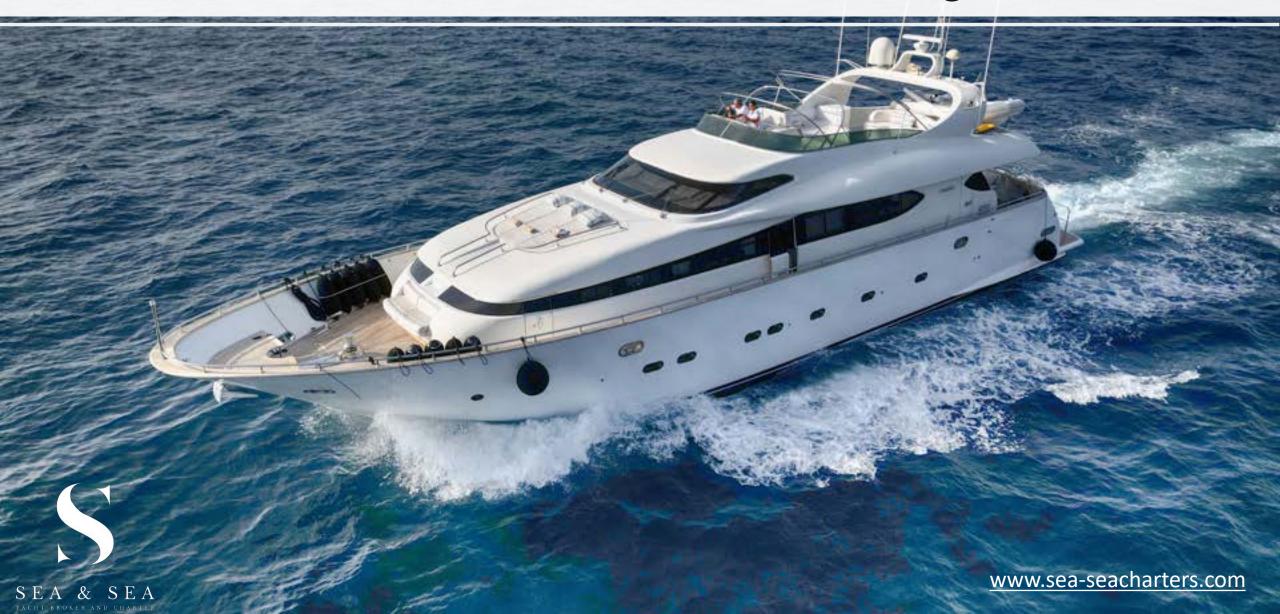

# On Board LADY A ... Class and Elegance

Lady A - Maiora - Marina di Stabia

Maiora Length 27 mt -Beam 6,60mt- Draft 2.95mt -Guests 10 Crew 4

#### <u>Video</u>

- Lady A is a 27-metre superyacht available for charter in the Gulf of Naples and the Amalfi Coast Designed by the prestigious Italian shipyard Maiora, her lines are modern, elegant and eye-catching. Refurbished in 2018,in continuous annual maintenance Lady A has the capacity to accommodate up to 10 people in 5 double cabins (master cabin on the main deck vip cabin with double bed and its own bathroom and suite 2 double cabins with each one with its own bathroom and suite and finally a cabin with French bed for two people with its own bathroom). The yacht offers its guests WiFi and a quality sound system. In summer, Lady A has its home port in Marina di Stabia, and is also available for courier services throughout Italy, as well as other destinations on request. Compared to other yachts of the same length, Lady a is distinguished by her modern design, technology, attention to detail and the elegance of her interior design and large flybridge on the outside, characteristic of much larger yachts.
- Lady A has a fantastic professional crew of four: a captain, a chef and two
  hostesses. All have been trained to meet the needs of even the most demanding
  customers with a smile. That is why Lady A is the best choice for an absolutely
  unique and unforgettable holiday.