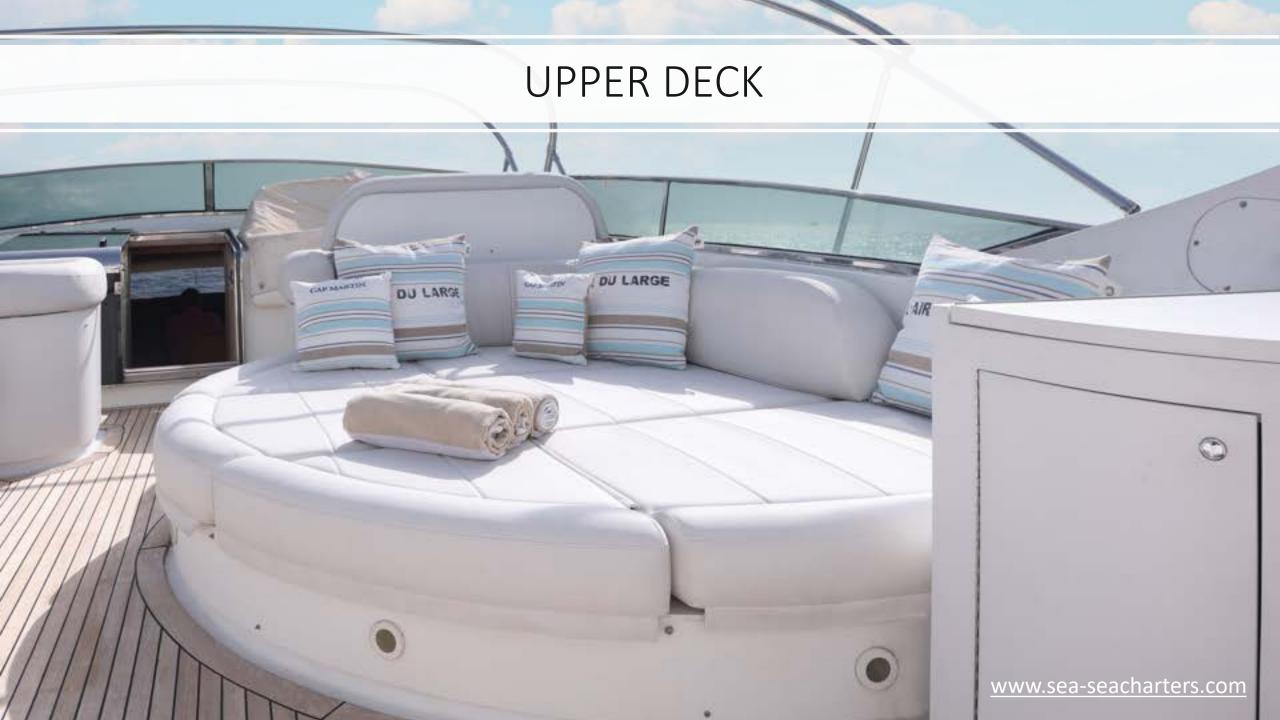

is why Lady A is the best choice for an absolutely
  unique and unforgettable holiday.

#### Virtual Tour

**Tenders & Toys:** 

1 KAYAK 1 PADDLE BOARD 1 AIR MATTRESS 10 NOODLES SNORKELING EQUIPMENT WILLIAM 385 Hydrojet

**Number of Cabins:** 5

**Total Guests (Sleeping):** 10

**Total Guests (Cruising): 10** 

**Engines & Generator:** 

Engines: 2x MTU 1850

Generators: 2x 25kw Cooler

Consuption: 16 lt/h **Fuel consumption:** 

550 lt @ 17.5 Knots Liters/Hours

350 lt @ 12.5 knots Litres/Hours

**Cruising Speed 17.5 Knts** 







# DETAILS







#### **DEATAILS**











# VIP CABIN



## VIP CABIN



# VIP CABIN



#### TWIN CABIN



#### TWIN CABIN



## CABIN – French Bed



#### LIVING ONBOARD



# AL FRESCO



#### LIVING ON - BOARD DETAILS



# AL FRESCO



#### UPPER DECK





#### SUNDECK



#### LIVING ON BOARD





## SUNDECK



# **AERIAL VIEW**











#### **Enquiry Now to:**

Daniela Guarino +393333220184. Daniela@sea-seacharters.com Valentina Guarino +393382098480. Valentina@sea-seacharters.com