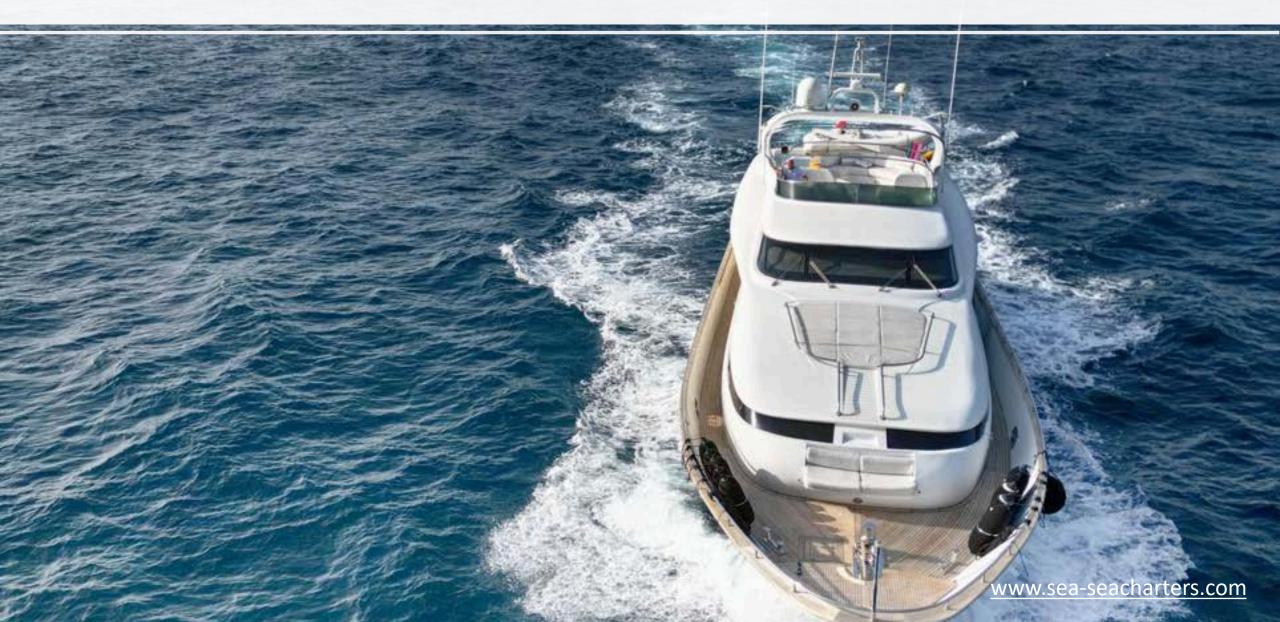

# On Board LADY A ... Class and Elegance

Lady A - Maiora - Marina di Stabia

Maiora Length 27 mt -Beam 6,60mt- Draft 2.95mt -Guests 10 Crew 4

#### <u>Video</u>

- Lady A is a 27-metre superyacht available for charter in the Gulf of Naples and the Amalfi Coast Designed by the prestigious Italian shipyard Maiora, her lines are modern, elegant and eye-catching. Refurbished in 2018,in continuous annual maintenance Lady A has the capacity to accommodate up to 10 people in 5 double cabins (master cabin on the main deck vip cabin with double bed and its own bathroom and suite 2 double cabins with each one with its own bathroom and suite and finally a cabin with French bed for two people with its own bathroom). The yacht offers its guests WiFi and a quality sound system. In summer, Lady A has its home port in Marina di Stabia, and is also available for courier services throughout Italy, as well as other destinations on request. Compared to other yachts of the same length, Lady a is distinguished by her modern design, technology, attention to detail and the elegance of her interior design and large flybridge on the outside, characteristic of much larger yachts.
- Lady A has a fantastic professional crew of four: a captain, a chef and two
  hostesses. All have been trained to meet the needs of even the most demanding
  customers with a smile. That is why Lady A is the best choice for an absolutely
  unique and unforgettable holiday.

# **AERIAL VIEW**