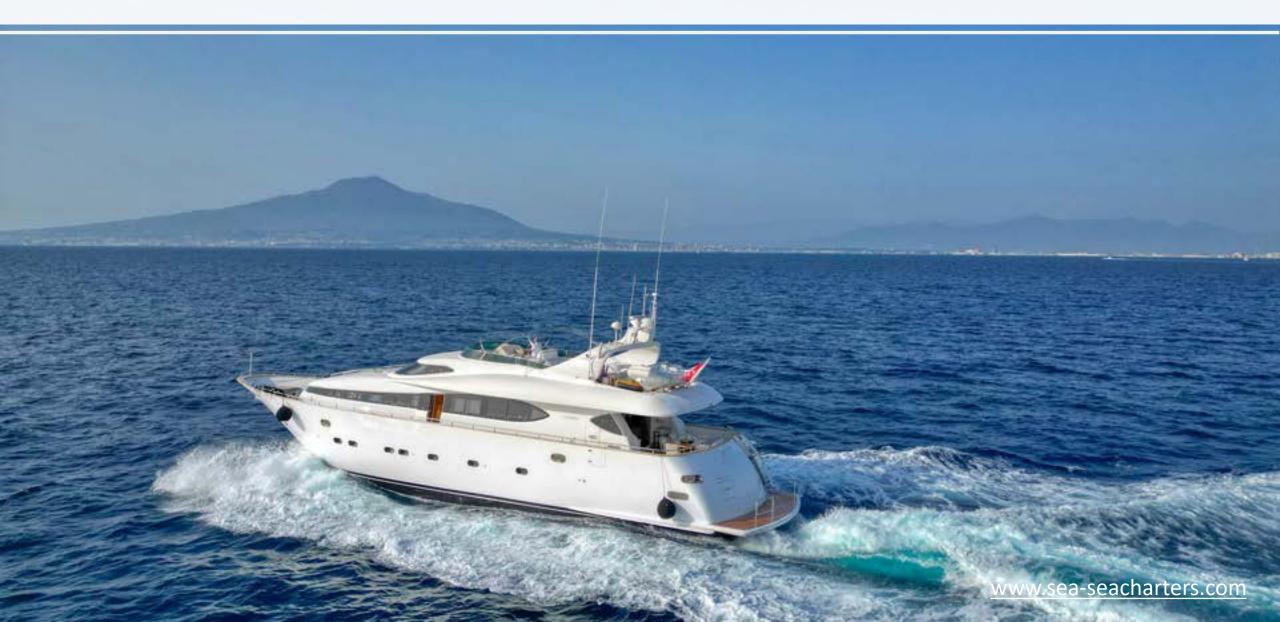

# On Board LADY A ... Class and Elegance

Lady A - Maiora - Marina di Stabia

Maiora Length 27 mt -Beam 6,60mt- Draft 2.95mt -Guests 10 Crew 4

#### <u>Video</u>

- Lady A is a 27-metre superyacht available for charter in the Gulf of Naples and the Amalfi Coast Designed by the prestigious Italian shipyard Maiora, her lines are modern, elegant and eye-catching. Refurbished in 2018,in continuous annual maintenance Lady A has the capacity to accommodate up to 10 people in 5 double cabins (master cabin on the main deck vip cabin with double bed and its own bathroom and suite 2 double cabins with each one with its own bathroom and suite and finally a cabin with French bed for two people with its own bathroom). The yacht offers its guests WiFi and a quality sound system. In summer, Lady A has its home port in Marina di Stabia, and is also available for courier services throughout Italy, as well as other destinations on request. Compared to other yachts of the same length, Lady a is distinguished by her modern design, technology, attention to detail and the elegance of her interior design and large flybridge on the outside, characteristic of much larger yachts.
- Lady A has a fantastic professional crew of four: a captain, a chef and two
  hostesses. All have been trained to meet the needs of even the most demanding
  customers with a smile. That is why Lady A is the best choice for an absolutely
  unique and unforgettable holiday.