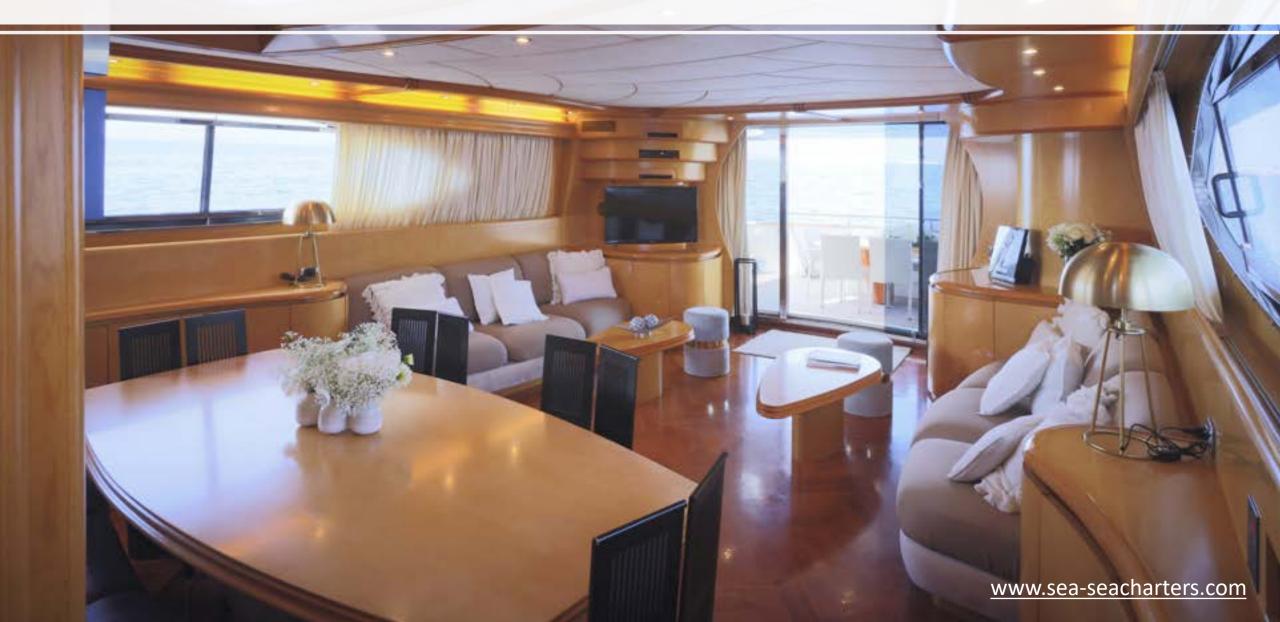

#### <u>Video</u>

- Lady A is a 27-metre superyacht available for charter in the Gulf of Naples and the Amalfi Coast Designed by the prestigious Italian shipyard Maiora, her lines are modern, elegant and eye-catching. Refurbished in 2018,in continuous annual maintenance Lady A has the capacity to accommodate up to 10 people in 5 double cabins (master cabin on the main deck vip cabin with double bed and its own bathroom and suite 2 double cabins with each one with its own bathroom and suite and finally a cabin with French bed for two people with its own bathroom). The yacht offers its guests WiFi and a quality sound system. In summer, Lady A has its home port in Marina di Stabia, and is also available for courier services throughout Italy, as well as other destinations on request. Compared to other yachts of the same length, Lady a is distinguished by her modern design, technology, attention to detail and the elegance of her interior design and large flybridge on the outside, characteristic of much larger yachts.
- Lady A has a fantastic professional crew of four: a captain, a chef and two
  hostesses. All have been trained to meet the needs of even the most demanding
  customers with a smile. That is why Lady A is the best choice for an absolutely
  unique and unforgettable holiday.

#### LIVING ONBOARD