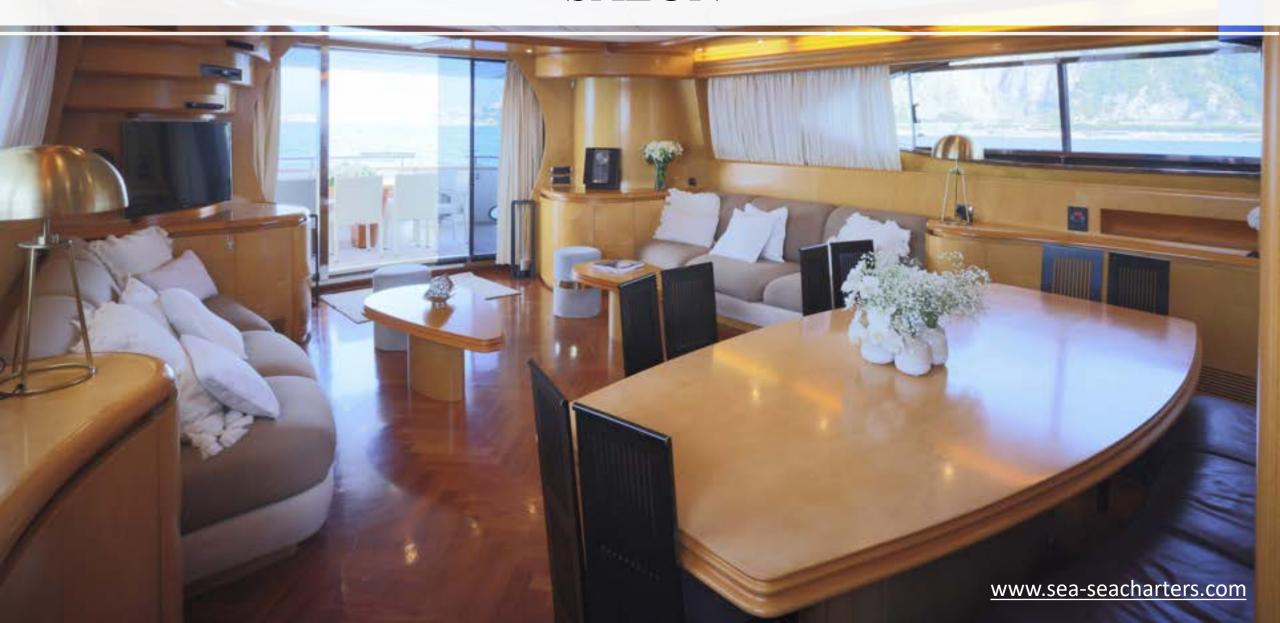

#### <u>Video</u>

- Lady A is a 27-metre superyacht available for charter in the Gulf of Naples and the Amalfi Coast Designed by the prestigious Italian shipyard Maiora, her lines are modern, elegant and eye-catching. Refurbished in 2018,in continuous annual maintenance Lady A has the capacity to accommodate up to 10 people in 5 double cabins (master cabin on the main deck vip cabin with double bed and its own bathroom and suite 2 double cabins with each one with its own bathroom and suite and finally a cabin with French bed for two people with its own bathroom). The yacht offers its guests WiFi and a quality sound system. In summer, Lady A has its home port in Marina di Stabia, and is also available for courier services throughout Italy, as well as other destinations on request. Compared to other yachts of the same length, Lady a is distinguished by her modern design, technology, attention to detail and the elegance of her interior design and large flybridge on the outside, characteristic of much larger yachts.
- Lady A has a fantastic professional crew of four: a captain, a chef and two
  hostesses. All have been trained to meet the needs of even the most demanding
  customers with a smile. That is why Lady A is the best choice for an absolutely
  unique and unforgettable holiday.

#### LIVING ONBOARD